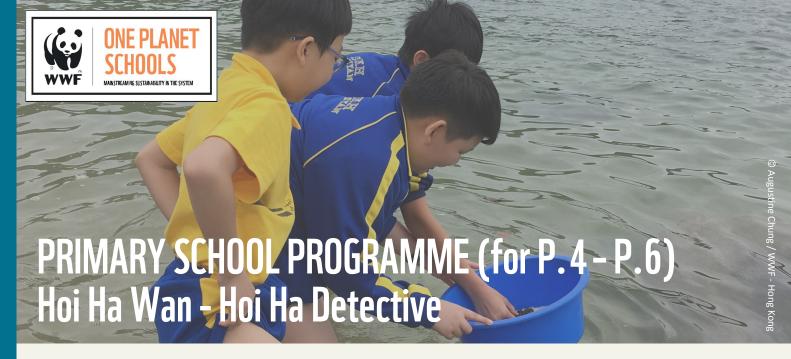

Explore the beach with different senses; discover the characteristics of different marine life and their relationship with humans.

3-hour activity, including: beach exploration, marine organism observation and sensory activities

## RUNDOWN

| Marine organism observation (@ Beach)                                                                                                                         | 70min |
|---------------------------------------------------------------------------------------------------------------------------------------------------------------|-------|
| <ul> <li>Explore the coastal environment and marine life by different<br/>senses and understand the threats faced by marine life<br/>through games</li> </ul> |       |
| Walk to Hoi Ha Wan Marine Life Centre*                                                                                                                        | 30min |
| Coral observation (@ Glass-bottomed boat)                                                                                                                     | 45min |
| Explore coral communities and marine life                                                                                                                     |       |
| Conclusion: Reflection and Q&A (@ Hoi Ha Marine Life Centre)                                                                                                  | 20min |
| Walk to Hoi Ha Village*                                                                                                                                       | 15min |
| * Note: A 15-minute walking to the Centre along the trail with stairs and slopes.                                                                             |       |